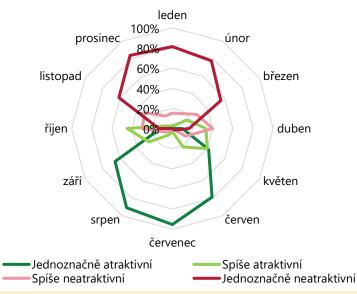

### Atraktivita Baťova kanálu z hlediska kalendářních měsíců (pobytové lodě, N = 67)

V rámci analýzy byly uspořádány výzkumné ankety mezi účastníky plavby na pobytových lodích, výletních lodích a motorových člunech, poskytovateli služeb na Baťově kanálu a širokou veřejností. Jedna z klíčových otázek, která byla obsažena ve všech anketách, byla zaměřena na posouzení atraktivity Baťova kanálu z hlediska kalendářních měsíců a provozní doby v rámci jednoho dne. Téměř všichni respondenti považovali za jednoznačně atraktivní měsíce pro plavbu Baťovým kanálem květen až září, za spíše atraktivní měsíce byly považovány duben a říjen, naopak listopad až březen byl pro respondenty neatraktivní. Co se týče provozní doby, pak bylo za jednoznačně atraktivní považováno časové rozmezí 8:30 až 20:00. Pozdější či dřívější hodiny nebyly pro respondenty příliš atraktivní.